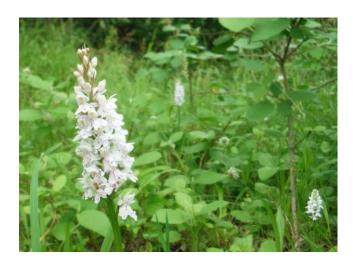

A spotted orchid noticed by Dereck and Yvonne Coombes in Reach Wood





## Then and Now pictures – see facing page







This year we will again have our **Reach**Village Christmas Card, (see last
year's to the left) printed for us by
Burwell Print. They will be on sale in
November with a pack of 5 costing
£7.50 or just £10 for a pack of 10.

In the meantime please email

davidmparr@btinternet.com with any
festive village pictures that you are
proud of so that a choice can be made
by the end of October.

Also, our **Tea Towels** make excellent Christmas gifts. They come in 3 colours, teal green, french navy blue or burgundy (below). Pricing is £4 for 1, £7 for 2 or £10 for 3.